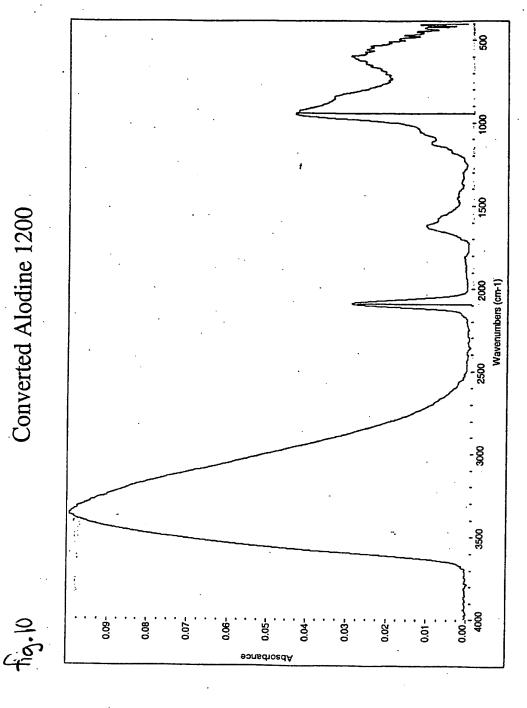

fig. 2

Greases – BMS 3-24

fig 3A

Paul H. Shelley, Diane R. LaRiviere Attorney Docket No. BOE1-1-1222 METHOD FOR IDENTIFYING CONTAMINANTS Filed: November 24, 2003 Express Mail No. EL962636560US Sheet 4 of 37 Black Lowe & Graham, PLLC (206) 381-3300